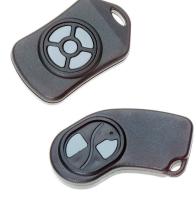

## 2955 Series Keyfob

(Serie 21)

A range of keyfob enclosures dedicated to RF activated mobile applications such as hand-held transmitters and manual control units. The snap-fit design allows an uncomplicated and secure assembly.

Ergo Keyfobs

2955-40

(Serie 22)

Eco Keyfob

2956

(Serie 2957) (Serie 2956) 2957 J<sub>8</sub>8

Eco Keyfobs

CONTROL STATIONS