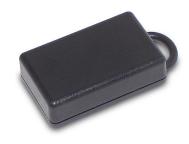

19" ENCLOSURES

> 19" SUBRACKS

CUSTOM SERVICES

2956 Series Eco Keyfob Case

Economic ABS key fob with label recess in lid.

Moulded in ABS

Round Keyfobs

2955-20

- Blank keyfob case (without buttons)
- ٠ Assembly of lid and base
- Small eyelet for key-ring •
- Label recess in lid

| AKK | AT | RO | NIC |
|-----|----|----|-----|
|-----|----|----|-----|

| SPECIFICATION          |                           |         |
|------------------------|---------------------------|---------|
| Materials              | Lid & base ABS            |         |
| Standard colours       | Black similar to RAL 9004 | CU      |
| Standard unit includes | Lid & base                |         |
|                        | 2x screws                 | ECNCLOS |
|                        |                           |         |