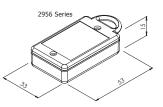

19" ENCLOSURES

> 19" SUBRACKS

CUSTOM SERVICES

2956 Series Eco Keyfob Case

Economic ABS key fob with label recess in lid.

Moulded in ABS

Round Keyfobs

2955-20

| BLACK | LEGNTH | WIDTH | HEIGHT |  |
|-------|--------|-------|--------|--|
| 2956  | 53mm   | 33mm  | 15mm   |  |

AXXATRONIC GmbH Alemannenstrasse 10 71296 Heimsheim

Tel. 07033 / 46 66 1 - 0 Fax 07033 / 46 66 1 - 23 info@axxatronic.de www.axxatronic.de