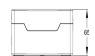

## **Empty Enclosures**

| IO HOLES LID COLOUR LENGTH WIDTH | HEIGHT |
|----------------------------------|--------|
| 1 Yellow 85 70                   | 65     |
| 2 Yellow 117 70                  | 65     |
| 3 Yellow 150 70                  | 65     |
|                                  |        |