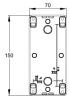

## **Empty Enclosures**

| IO HOLES LID COLOUR LENGTH WIDTH | HEIGHT |
|----------------------------------|--------|
| 1 Yellow 85 70                   | 65     |
| 2 Yellow 117 70                  | 65     |
| 3 Yellow 150 70                  | 65     |
|                                  |        |