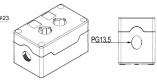

## **IP66 Control Station Enclosures**

ABS enclosures pre-drilled with 22mm holes for the mounting of pushbutton switches

- IP66 sealed
- 21mm diameter knockouts with PG13.5 thread for cable glands
- Black base with yellow lid
- Wall mountable via secure screws in base/cable tie clamp
- Captive plastic screws

| SPECIFICATIONS    |                        |
|-------------------|------------------------|
| Materials         | ABS UL94-V0            |
| Protection Class  | IP66                   |
| Rated Temperature | from -25°C to +70°C    |
| Standard Colours  | Lid- Yellow (RAL 1023) |
|                   | Black (RAL 9017)       |
|                   |                        |