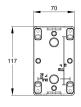

## **Empty Enclosures**

| IO HOLES LID COLOUR LENGTH WIDTH | HEIGHT |
|----------------------------------|--------|
| 1 Yellow 85 70                   | 65     |
| 2 Yellow 117 70                  | 65     |
| 3 Yellow 150 70                  | 65     |
|                                  |        |