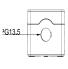

## **IP66 Control Station Enclosures**

ABS enclosures pre-drilled with 22mm holes for the mounting of pushbutton switches

- IP66 sealed
- 21mm diameter knockouts with PG13.5 thread for cable glands
- Black base with yellow lid
- Wall mountable via secure screws in base/cable tie clamp
- Captive plastic screws