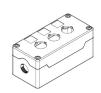

## **IP66 Control Station Enclosures**

ABS enclosures pre-drilled with 22mm holes for the mounting of pushbutton switches

- IP66 sealed
- 21mm diameter knockouts with PG13.5 thread for cable glands
- Black base with yellow lid
- Wall mountable via secure screws in base/cable tie clamp
- Captive plastic screws

| SPECIFICATIONS    |                        |
|-------------------|------------------------|
| Materials         | ABS UL94-V0            |
| Protection Class  | IP66                   |
| Rated Temperature | from -25°C to +70°C    |
| Standard Colours  | Lid- Yellow (RAL 1023) |
|                   | Black (RAL 9017)       |
|                   |                        |