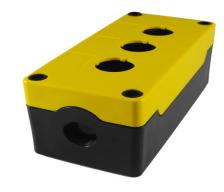

## **IP66 Control Station Enclosures**

ABS enclosures pre-drilled with 22mm holes for the mounting of pushbutton switches

- IP66 sealed
- 21mm diameter knockouts with PG13.5 thread for cable glands
- Black base with yellow lid
- Wall mountable via secure screws in base/cable tie clamp
- Captive plastic screws

| SPECIFICATIONS    |                        |
|-------------------|------------------------|
| Materials         | ABS UL94-V0            |
| Protection Class  | IP66                   |
| Rated Temperature | from -25°C to +70°C    |
| Standard Colours  | Lid- Yellow (RAL 1023) |
|                   | Black (RAL 9017)       |
|                   |                        |

## **Empty Enclosures**

| IO HOLES LID COLOUR LENGTH WIDTH | HEIGHT |
|----------------------------------|--------|
| 1 Yellow 85 70                   | 65     |
| 2 Yellow 117 70                  | 65     |
| 3 Yellow 150 70                  | 65     |
|                                  |        |