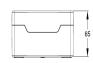

## **Empty Enclosures**

| IO HOLES LID COLOUR LENGTH WIDTH | HEIGHT |
|----------------------------------|--------|
| 1 Yellow 85 70                   | 65     |
| 2 Yellow 117 70                  | 65     |
| 3 Yellow 150 70                  | 65     |
|                                  |        |