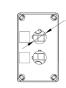

## **IP66 Control Station Enclosures**

ABS enclosures pre-drilled with 22mm holes for the mounting of pushbutton switches

- IP66 sealed
- 21mm diameter knockouts with PG13.5 thread for cable glands
- Black base with yellow lid
- Wall mountable via secure screws in base/cable tie clamp
- Captive plastic screws