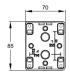

## **Empty Enclosures**

| IO HOLES LID COLOUR LENGTH WIDTH | HEIGHT |
|----------------------------------|--------|
| 1 Yellow 85 70                   | 65     |
| 2 Yellow 117 70                  | 65     |
| 3 Yellow 150 70                  | 65     |
|                                  |        |